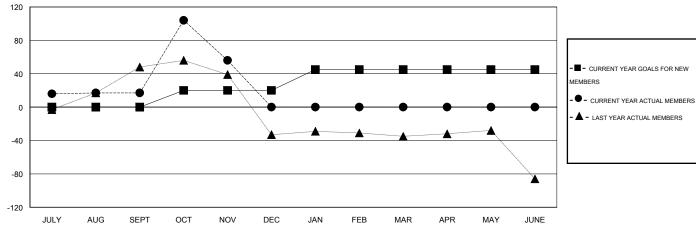

#### GOALS AND ACTUAL MEMBERS CUMULATIVE

| DROPPED CLUBS: 3 |    | 23 CLUBS OF 39 ADDED 1 OR MORE | GENDER DISTRIBUTION |              |   |  |
|------------------|----|--------------------------------|---------------------|--------------|---|--|
|                  |    | NEW MEMBERS                    | MALE                | 642 (52.97%) |   |  |
|                  |    |                                | FEMALE              | 570 (47.03%) |   |  |
| DROPPED MEMBERS  |    |                                |                     |              |   |  |
| DECEASED         | 2  | CLICK HERE FOR HEALTH          |                     |              | 6 |  |
| CLUB CANCELLED   | 0  | ASSESSMENT DATA                | FAMILY UNIT MEMBERS |              |   |  |
| other 61         |    |                                | HEAD OF HOUSEHOLD   |              |   |  |
| TOTAL            | 63 |                                | NON-HEAD OF HOUSEHO | 4            |   |  |